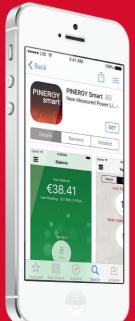

### Introducing the revolutionary FREE PINERGYsmart App

Track your usage, manage your account, check your balance at a glance, top up instantly, automatically or on a specific date and compare your energy efficiency no matter where, no matter when.

#### Track Usage

No matter where in the world you find yourself... track your usage any time, any place, anywhere in Euros. kWh and CO2