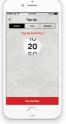

#### Instant Top Up

Want to Top Up in a hurry? Instant Top Up will ensure you can do exactly that at the touch of a button. It's as simple as that!