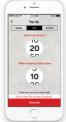

### Introducing the revolutionary FREE PINERGYsmart App

Track your usage, manage your account, check your balance at a glance, top up instantly, automatically or on a specific date and compare your energy efficiency no matter where, no matter when.

#### Track Usage

No matter where in the world you find yourself... track your usage any time, any place, anywhere in Euros. kWh and CO2