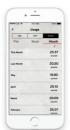

### Introducing the revolutionary FREE PINERGYsmart App

Track your usage, manage your account, check your balance at a glance, top up instantly, automatically or on a specific date and compare your energy efficiency no matter where, no matter when.