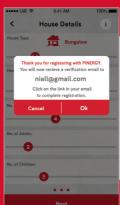

## DOWNLOADING & REGISTERING IS QUICK, STRAIGHTFORWARD & THE BEST PART, IT'S FREE!



STEP 01 Download the PinergySmart App from Google play App Store





STEP 02

Complete YOUR details





STEP 03 Register your PAYMENT details



STEP 04

Complete your HOUSE details





**House Details** 





# Electricity for a SMART CONVENIENT LIFE

### Introducing the revolutionary FREE PINERGYsmart App

Track your usage, manage your account, check your balance at a glance, top up instantly, automatically or on a specific date and compare your energy efficiency no matter where, no matter when.





#### Auto Top Up

Your Top Up happens when you reach your chosen balance. You select the amount and it happens automatically!



#### Schedule Your Top Up

Coincide your Top Up with a particular day, like pay day. Set the amount and date and YES it happens right on YOUR schedule!



#### Instant Top Up

Want to Top Up in a hurry? Instant Top Up will ensure you can do exactly that at the touch of a button. It's as simple as that!



#### Track Usage

No matter where in the world you find yourse