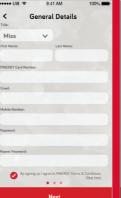

## DOWNLOADING & REGISTERING IS QUICK, STRAIGHTFORWARD & THE BEST PART, IT'S FREE!

STEP 01 Download the PinergySmart App from Google play App Store

STEP 02

Complete YOUR details

STEP 03 Register your PAYMENT details