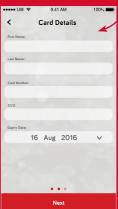

## DOWNLOADING & REGISTERING IS QUICK, STRAIGHTFORWARD & THE BEST PART, IT'S FREE!

STEP 01 Download the PinergySmart App from Google play App Store

STEP 02

Complete YOUR details

STEP 03 Register your PAYMENT details

STEP 04

Complete your HOUSE details

**House Details** 