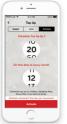

#### Auto Top Up

Your Top Up happens when you reach your chosen balance. You select the amount and it happens automatically!

#### Schedule Your Top Up

Coincide your Top Up with a particular day, like pay day. Set the amount and date and YES it happens right on YOUR schedule!

#### Instant Top Up

Want to Top Up in a hurry? Instant Top Up will ensure you can do exactly that at the touch of a button. It's as simple as that!