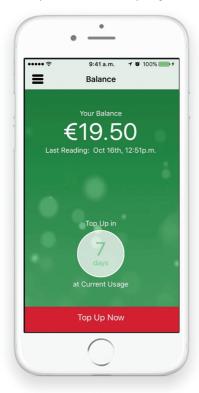

### Introducing the revolutionary FREE PINERGYsmart App

Track your usage, manage your account, check your balance at a glance, top up instantly, automatically or on a specific date and compare your energy efficiency no matter where, no matter when.

#### Auto Top Up

Your Top Up happens when you reach your chosen balance. You select the amount and it happens automatically!

#### Schedule Your Top Up

Coincide your Top Up with a particular day, like pay day. Set the amount and date and YES it happens right on YOUR schedule!

#### Instant Top Up

Want to Top Up in a hurry? Instant Top Up will ensure you can do exactly that at the touch of a button. It's as simple as that!

#### Track Usage

No matter where in the world you find yourself... track your usage any time, any place, anywhere in Euros. kWh and CO2