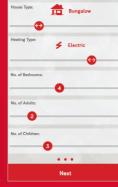

## DOWNLOADING & REGISTERING IS QUICK, STRAIGHTFORWARD & THE BEST PART, IT'S FREE!



STEP 01 Download the PinergySmart App from Google play App Store





STEP 02

Complete YOUR details





STEP 03 Register your PAYMENT details



STEP 04

Complete your HOUSE details





**House Details** 





# Electricity for a SMART CONVENIENT LIFE

### Introducing the revolutionary FREE PINERGYsmart App

Track your usage, manage your account, check your balance at a glance, top up instantly, automatically or on a specific date and compare your energy efficiency no matter where, no matter when.





#### Auto Top Up

Your Top Up happens when you reach your chosen balance. You select the amount and it happens automatically!



#### Schedule Your Top Up

Coincide your Top Up with a particular day, like pay day. Set the amount and date and YES it happens right on YOUR schedule!



#### Instant Top Up

Want to Top Up in a hurry? Instant Top Up will ensure you can do exactly that at the touch of a button. It's as simple as that!



#### Track Usage

No matter where in the